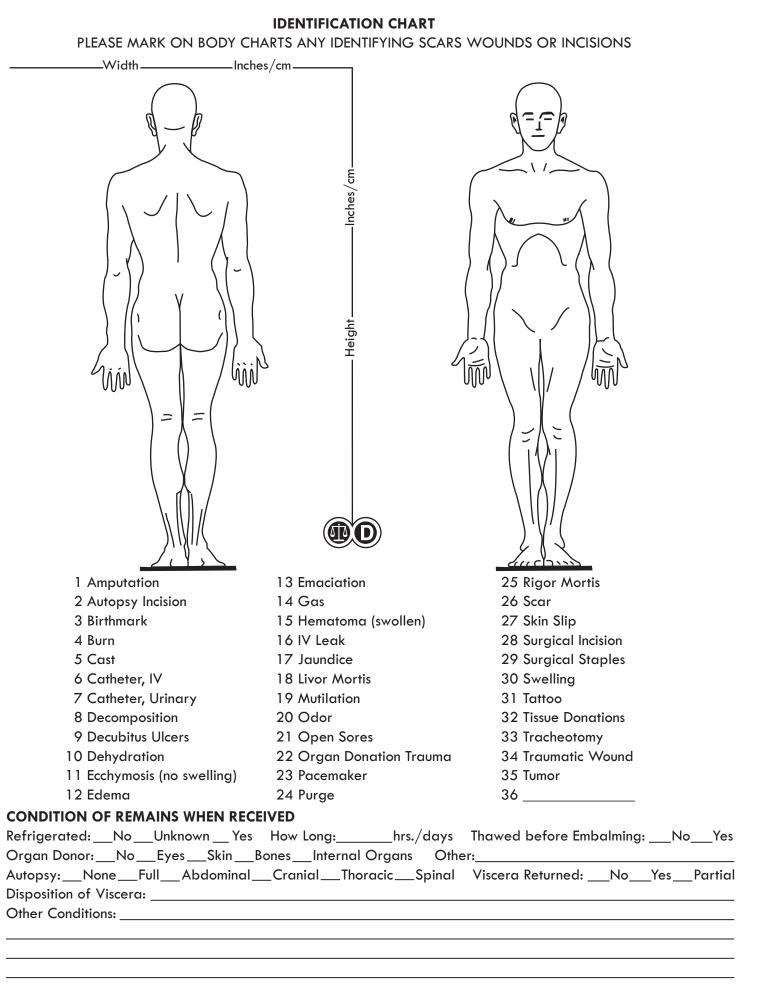

## **Embalming Report Form**

| IDENTIFICATION                    |             |                |              |             |              | Date:      | _/       | <u> </u> |
|-----------------------------------|-------------|----------------|--------------|-------------|--------------|------------|----------|----------|
| Case Number:                      | _Decease    | d Name:        |              |             | ID Tag       | Present: _ | No       | _Yes     |
| Gender:FemaleMale                 | Age:        | Weight:        | H            | eight:      | Race:        |            |          |          |
| Cause of Death:                   |             |                |              |             |              |            |          |          |
| Place of Death:                   |             |                |              | //_         | Time:        |            | am       | pm       |
| Removed from:                     |             | Date           | Received:    | //_         | Time:        | <u>-</u>   | am       | pm       |
| Removed by:                       |             |                |              |             |              |            |          |          |
| Embalming Authorization Secur     | ed:No       | Yes By:        |              |             | (see Embalm  | ning Autho | rization | Form)    |
| Embalmed by:                      |             |                | l            | License Nur | nber:        |            |          |          |
| PROPERTY RECORD                   |             |                |              |             |              |            |          |          |
| Clothing:NoYes Desc               | ription:    |                |              |             |              |            |          |          |
| Jewelry:NoYes Desci               | -           |                |              |             |              |            |          |          |
| Cash: <u>No</u> Yes \$            |             |                |              |             |              |            |          |          |
| Other Property:NoYes              |             |                |              |             |              |            |          |          |
| Received by:                      |             |                |              |             | / Time       |            | am       | pm       |
| Property Disposition:             |             |                |              |             |              |            |          |          |
|                                   |             |                |              | ////        | -,           |            |          |          |
| PROCEDURES                        | C1          | T:             |              |             | al:          |            |          |          |
| Embalming Date: / /               |             |                |              |             |              |            |          |          |
| Mouth: Injector Needle Li         | -           |                |              |             |              |            |          |          |
| Eye: Cotton Eye Caps              |             |                |              |             |              |            |          |          |
| Arteries Injected: Carotid        |             |                |              |             |              |            |          |          |
| Veins Drained: Jugular_L          |             |                | -            | LK          | Other:       |            |          |          |
| Drainage: Drain Tube For          |             |                |              |             | h            |            |          |          |
| Aspiration: Delayed Imme          |             |                |              |             |              |            |          |          |
| Was Embalming Completed W         |             |                |              |             | -            | -          | leted)   |          |
| Were Universal Precautions Us     |             | 10511140       |              |             |              |            |          |          |
| CHEMICAL/PRODUCTS USED            | Ν           | lo. of Oz./ml. |              |             |              | N          | lo. of O | z./ml    |
| Disinfectant:                     |             |                | Arterial:    |             |              |            |          |          |
| Cauterant:                        |             |                | Humectant    | :           |              |            |          |          |
| Water Corrective:                 |             |                | Tinctorial A | Agent:      |              |            |          |          |
| Pre-Injection:                    |             |                | Cavity Che   | emical:     |              |            |          |          |
| Co-Injection:                     | <u> </u>    |                | Other Che    | mical:      |              |            |          |          |
| Water:                            |             |                |              |             |              |            |          |          |
| Areas of Hypodermic Injection     |             |                |              |             |              |            |          |          |
| Total Quantity of Solution Inject | ted Arterio | ally:          |              |             |              |            |          |          |
| Embalming Machine Used:           |             |                | _Pressure:   | :           | lbs. Rate of | Flow:      |          |          |
| Areas Topically Embalmed:         |             |                |              |             |              |            |          |          |
| Feature Building Done: <u>No</u>  | _Yes V      | /here:         |              |             |              |            |          |          |
| Cosmetic Products Used:           |             |                |              |             |              |            |          |          |
| Plastic Garments Used: <u>No</u>  | Yes V       | Vhere:         |              |             |              |            |          |          |
| CONDITION OF REMAINS AF           | TER EMBA    |                |              |             |              |            |          |          |
|                                   |             |                |              |             |              |            |          |          |
| Cosmetics by:                     |             |                |              |             |              |            |          |          |
| Restoration by:                   |             |                | -            |             |              |            |          |          |
| Dressing & Casketing by:          |             |                |              |             |              |            |          |          |